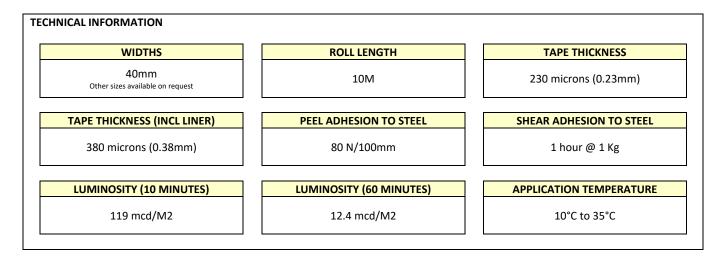

## NITELUME<sup>™</sup> GLOW IN THE DARK TAPE

**UKT27** 

| Ref   | TS543     |
|-------|-----------|
| Date  | June 2020 |
| Pages | 1 of 1    |

| DESCRIPTION         | Highly-flexible, self-adhesive tape marking tape made from photoluminescent vinyl                                                                                                                  |
|---------------------|----------------------------------------------------------------------------------------------------------------------------------------------------------------------------------------------------|
| INSTRUCTIONS / USES | The NITELUME™ range of tapes is designed to mark exits, escape routes, first aid equipment and fire-<br>fighting equipment.                                                                        |
|                     | The tapes glow brightly in complete darkness for 30-60 minutes to aid escape during a black-outs, fires, power cuts etc. The tapes continue to glow with reduced intensity for the next 7-8 hours. |
|                     | The photoluminescent pigments within the tapes are automatically re-energised, almost indefinitely, by artificial or natural light.                                                                |
|                     | For best results, apply in temperatures of not less than 10°C, ensuring the surface is clean and dry.                                                                                              |
|                     | NITELUME™ tapes are designed for internal use only.                                                                                                                                                |

## **OTHER INFORMATION**

The tape complies with the luminosity requirements of DIN 67510, ASTM 2072, ISO 15370, EU Marine Equipment Directive, IMO RES A 752 (18), PSPA Class B

NITELUME<sup>™</sup> is a trade name of UK Tapes Ltd